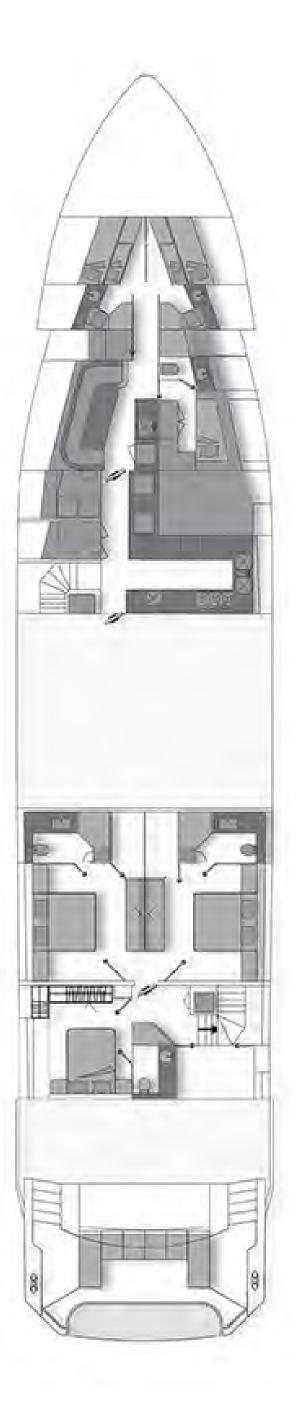

2 guests

Cabins 6
Crew 8
Gross Tonnage 332

Engines 2\*1750 HP Caterpillar

Cruising Speed 12 Knots

Fuel Consumption 3500 NM @ 10 Knots

Max Speed 16 Knots
Genarators 2\*55 KW Onan

Stabilizer Koopnautic/Quantum Marine hydraulic

Hull Aluminum
Superstructure Aluminum

Displacement Semi-displacement

#### Design

Builder Lloyds Ships
Refit by Cobra Yacht
Exterior Design Scaro Design
Interior Design Oğuz Develi

#### **Cabin Layout**

Owners's Suite 1 Owner's Master Suite 1 Master VIP Suite 1 VIP

Guest Cabins 3 King Rooms

#### Toys

2 Jetskis

2 iAquas

2 Ringos

2 Paddle boards

1 Windsup

1 Waterski for adults

1 Waterski for children

1 Wakeboard

1 Kneeboard

1 Sea sofa

Fishing and Snorkel Gears Williams jet tender 625

4m. Zar Tender with 50 hp Yamaha

## ILLUSION II LAYOUT