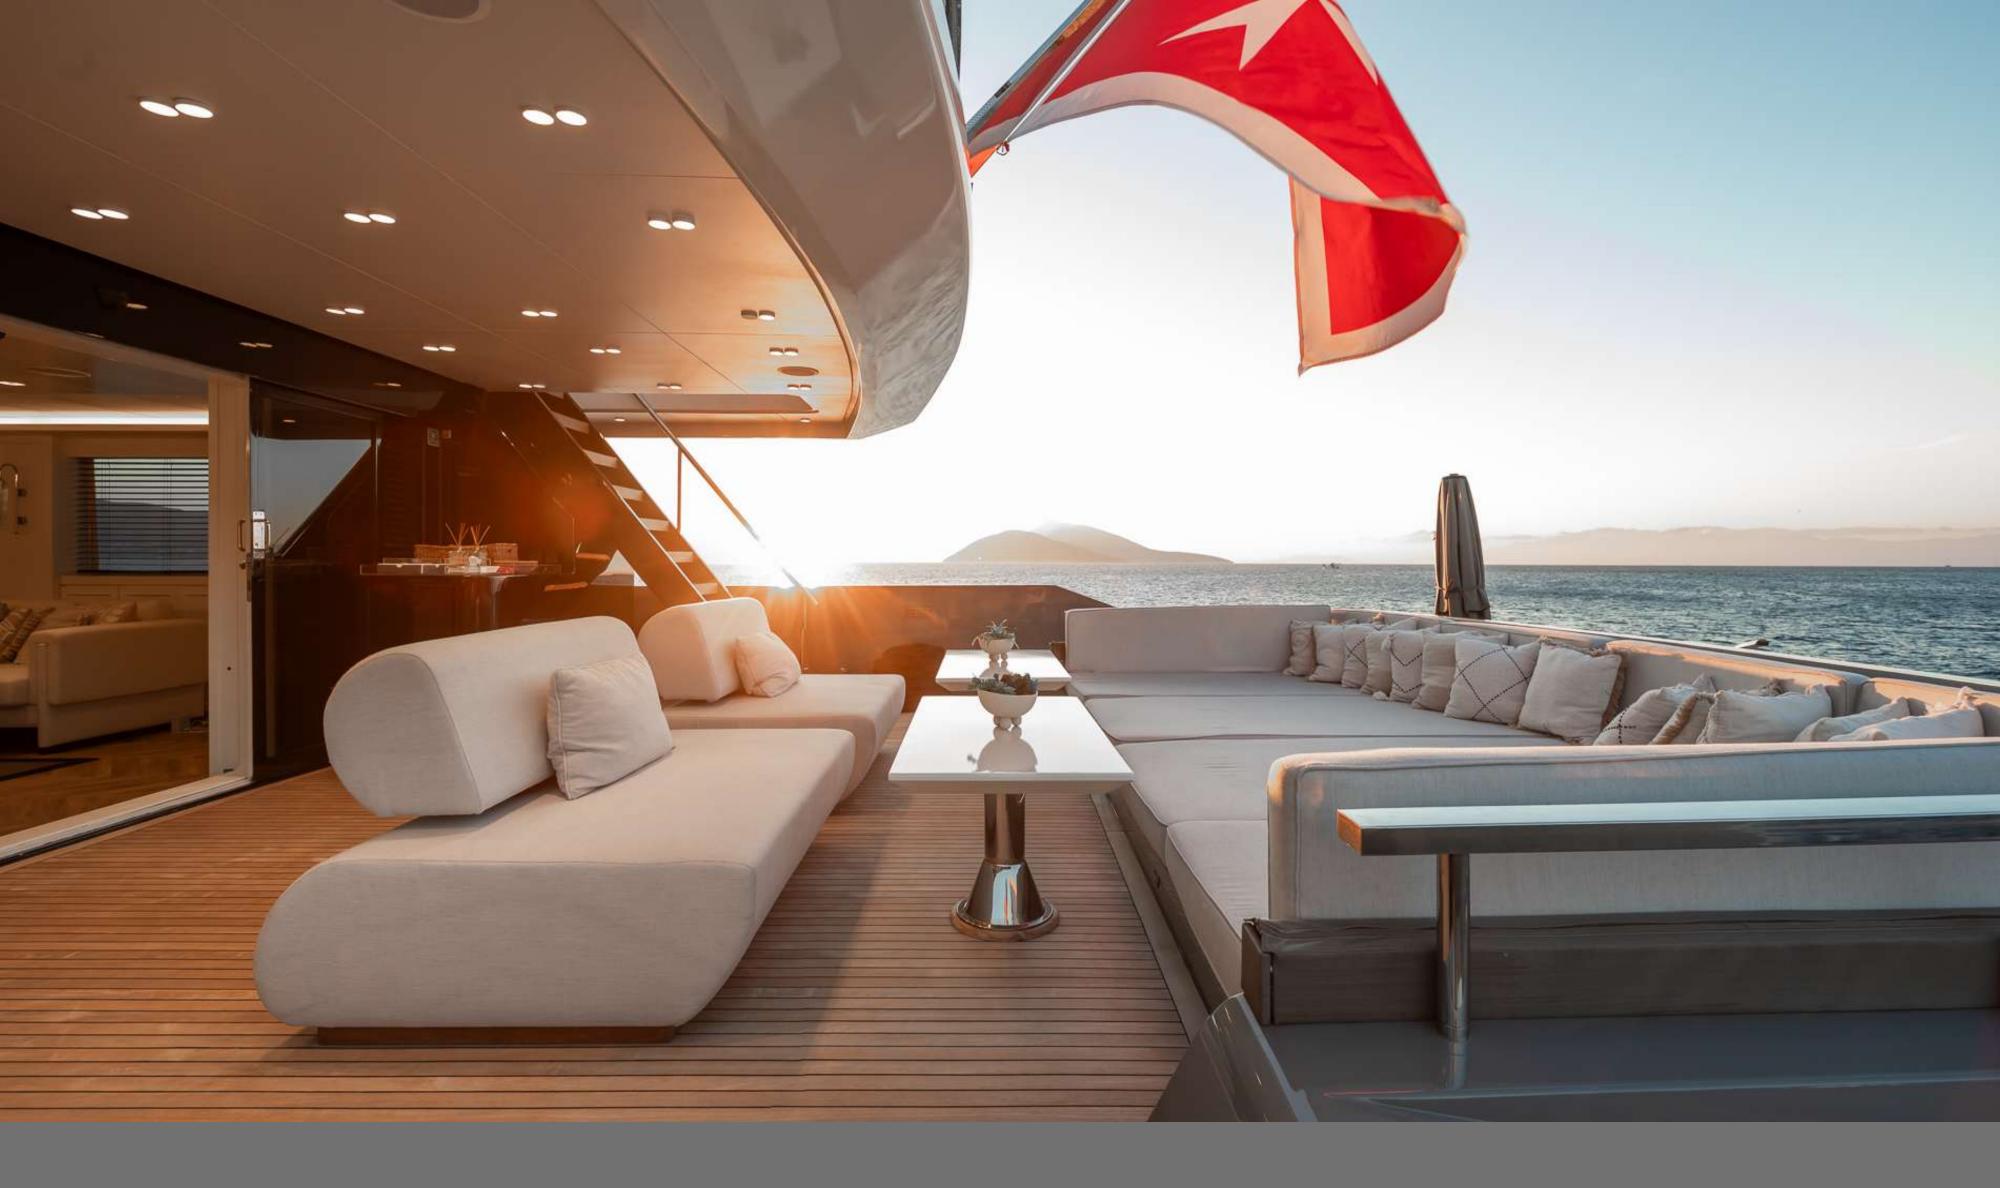

## OUTDOOR LOUNGE AREA

The aft of the bridge deck offers an outdoor dining area that seats 12 guests comfortably, and can be laid out for both casual and formal events.

The large sun blind can be put up so you can enjoy what the wonderful warm afternoon has to offer, and of course, a siesta might just be inevitable.

VIP LOUNGE with incredible volume

Illusion II features a full beam VIP lounge with 360-degree unobstructed views from large panoramic windows and double sliding doors leading to the expansive aft deck and relaxation area. The upscale interior is created with contemporary materials and exotic woods blended in an elegant fashion.