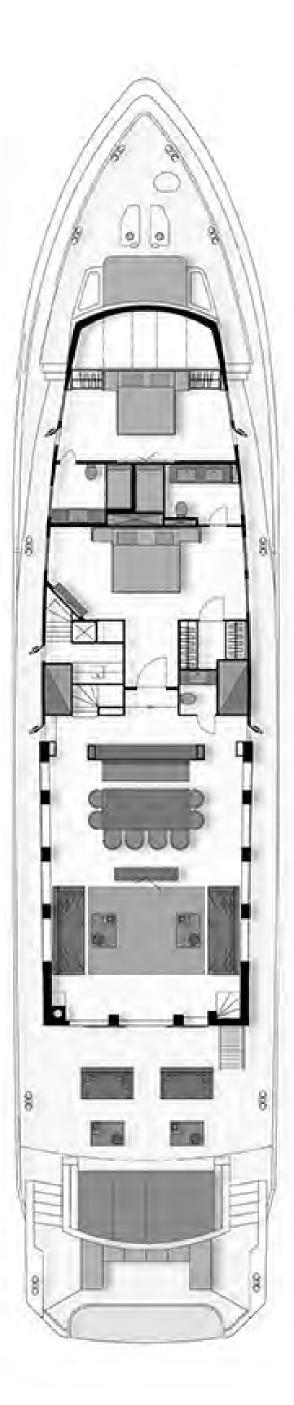

## OUTDOOR LOUNGE AREA

The aft of the bridge deck offers an outdoor dining area that seats 12 guests comfortably, and can be laid out for both casual and formal events.

## ILLUSION II LAYOUT