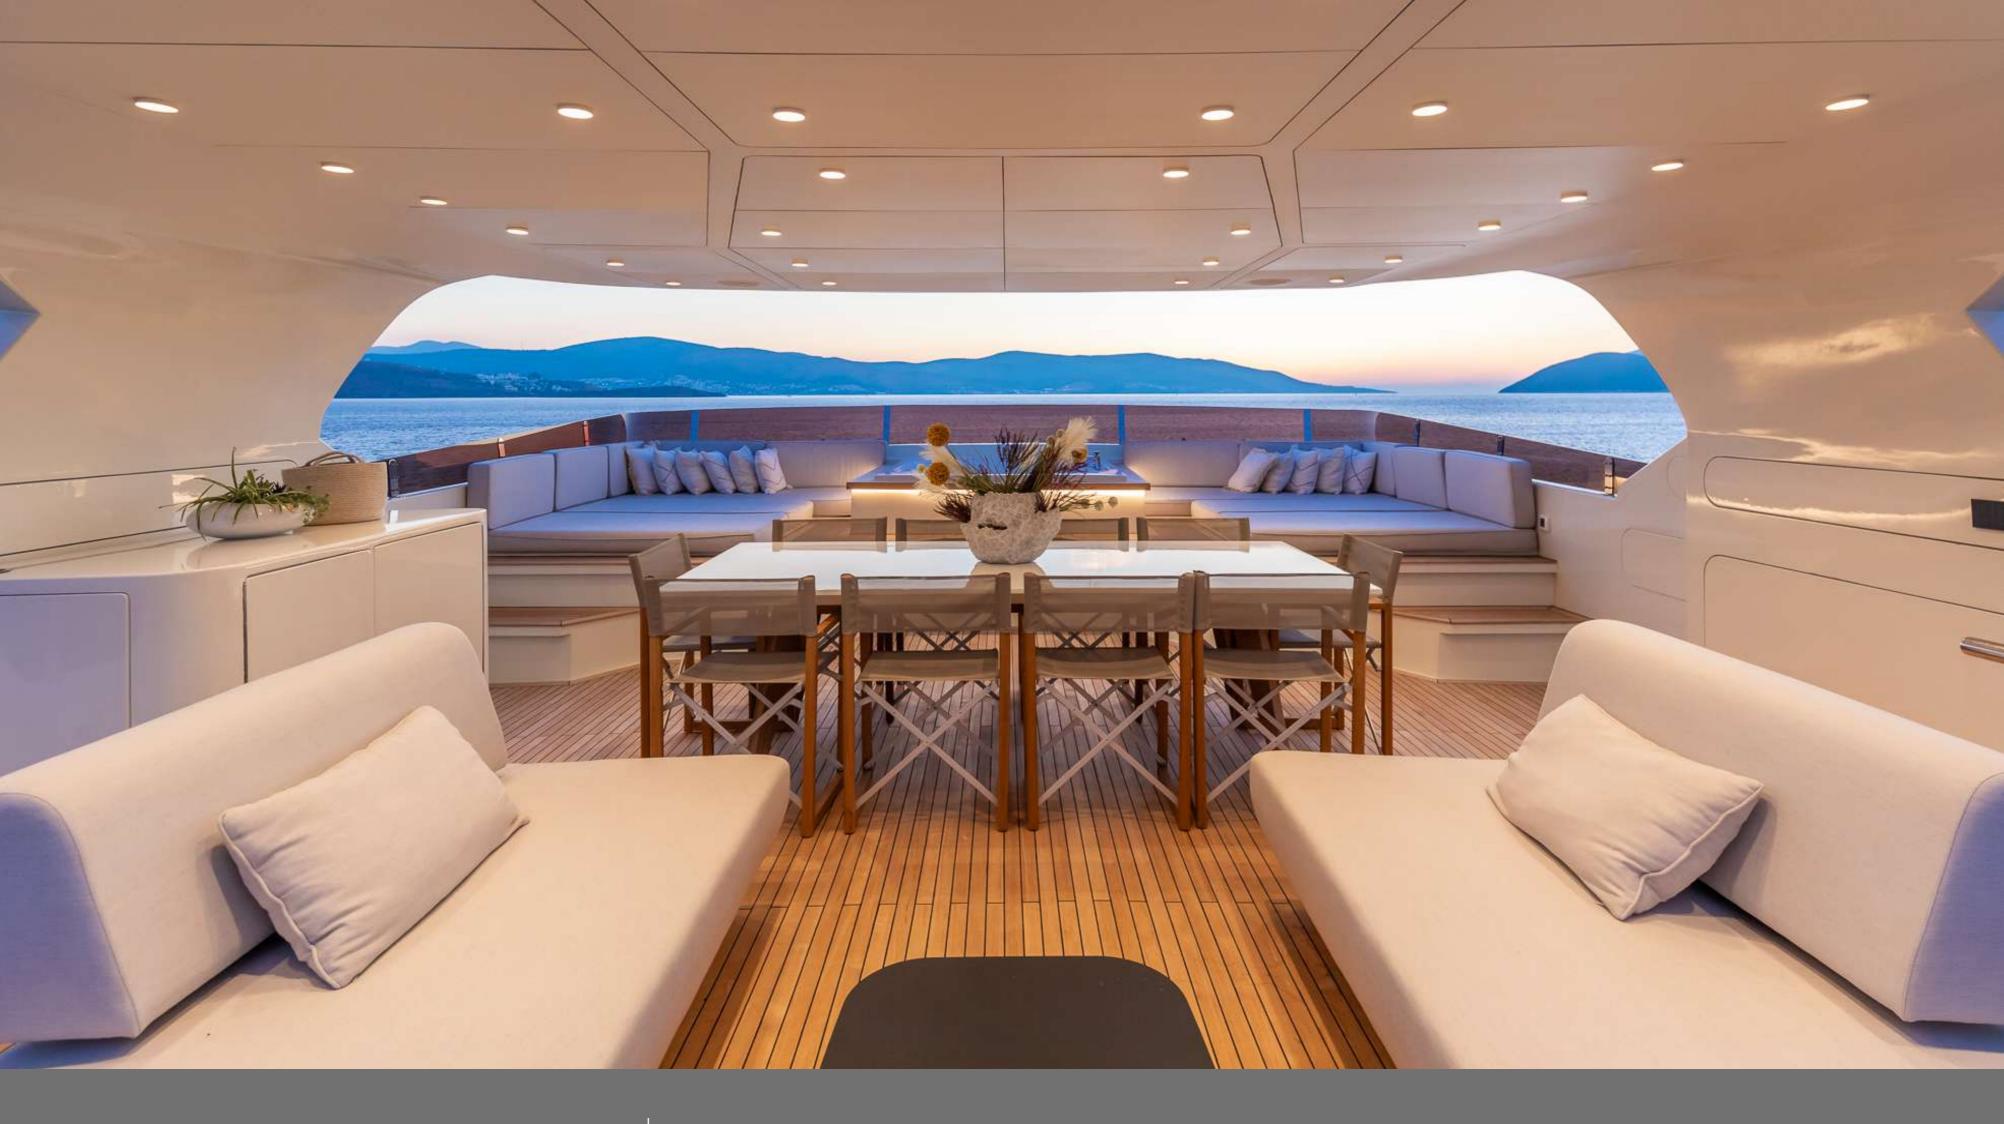

## OUTDOOR LOUNGE AREA

The aft of the bridge deck offers an outdoor dining area that seats 12 guests comfortably, and can be laid out for both casual and formal events.