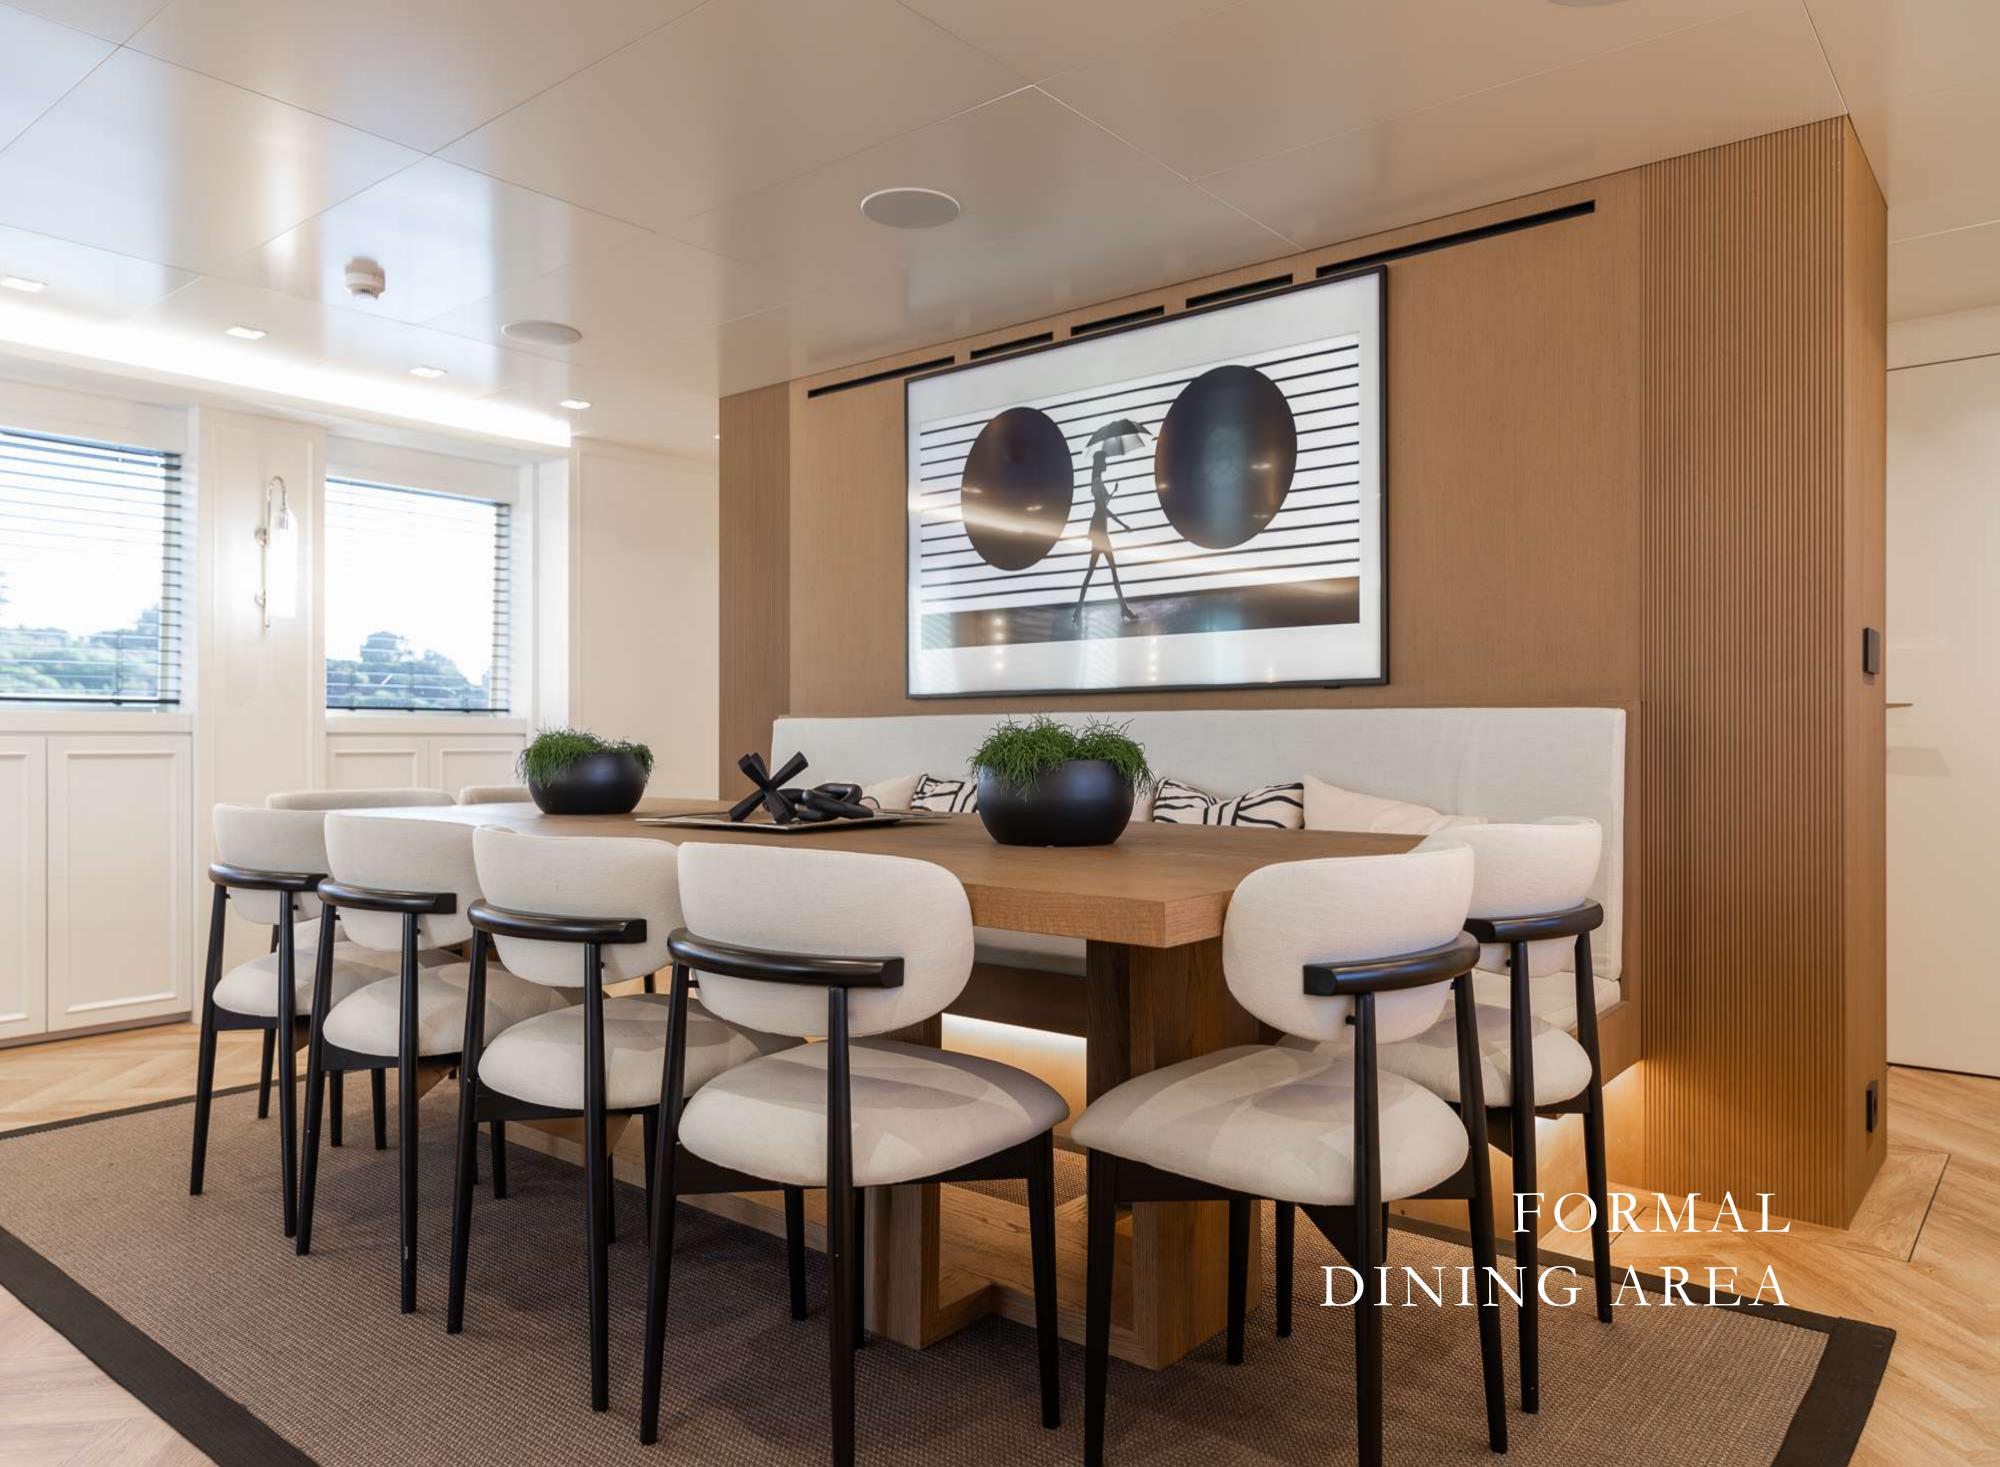

## OUTDOOR LOUNGE AREA

The aft of the bridge deck offers an outdoor dining area that seats 12 guests comfortably, and can be laid out for both casual and formal events.