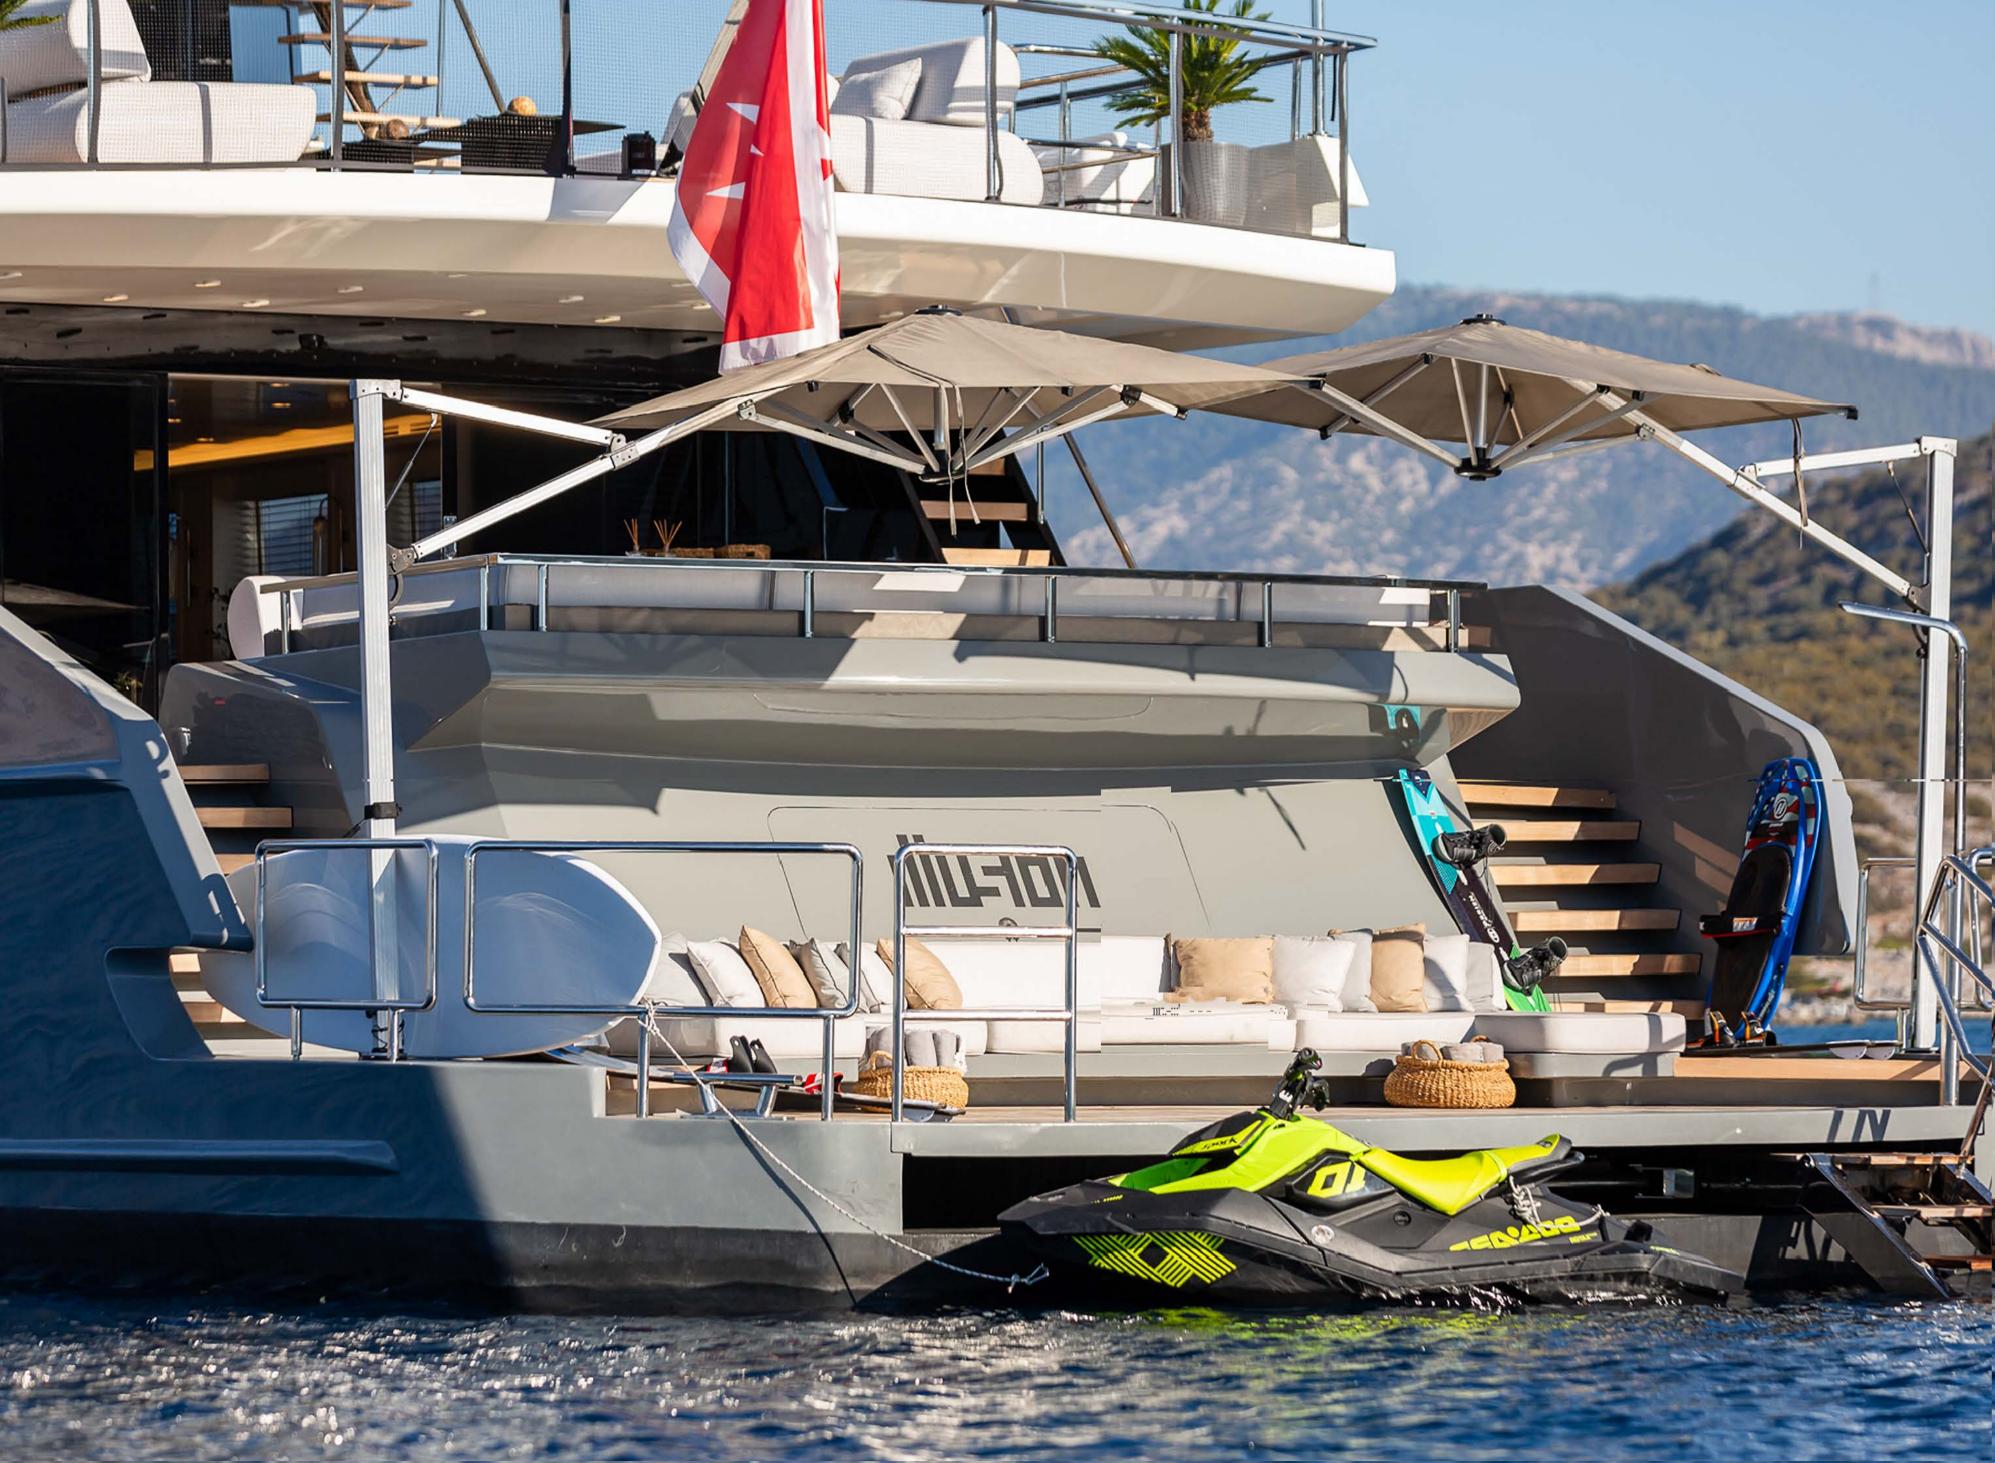

TOYS

Illusion II is a family friendly yacht combining luxury and class. She is equipped with all of the latest must-have toys and amenities to ensure endless entertainment and the most unforgattable yachting experience.

#### Toys

2 Jetskis

2 iAquas

2 Ringos

2 Paddle boards

1 Windsup

1 Waterski for adults

1 Waterski for children

1 Wakeboard

1 Kneeboard

1 Sea sofa

Fishing and Snorkel Gears Williams jet tender 625

4m. Zar Tender with 50 hp Yamaha