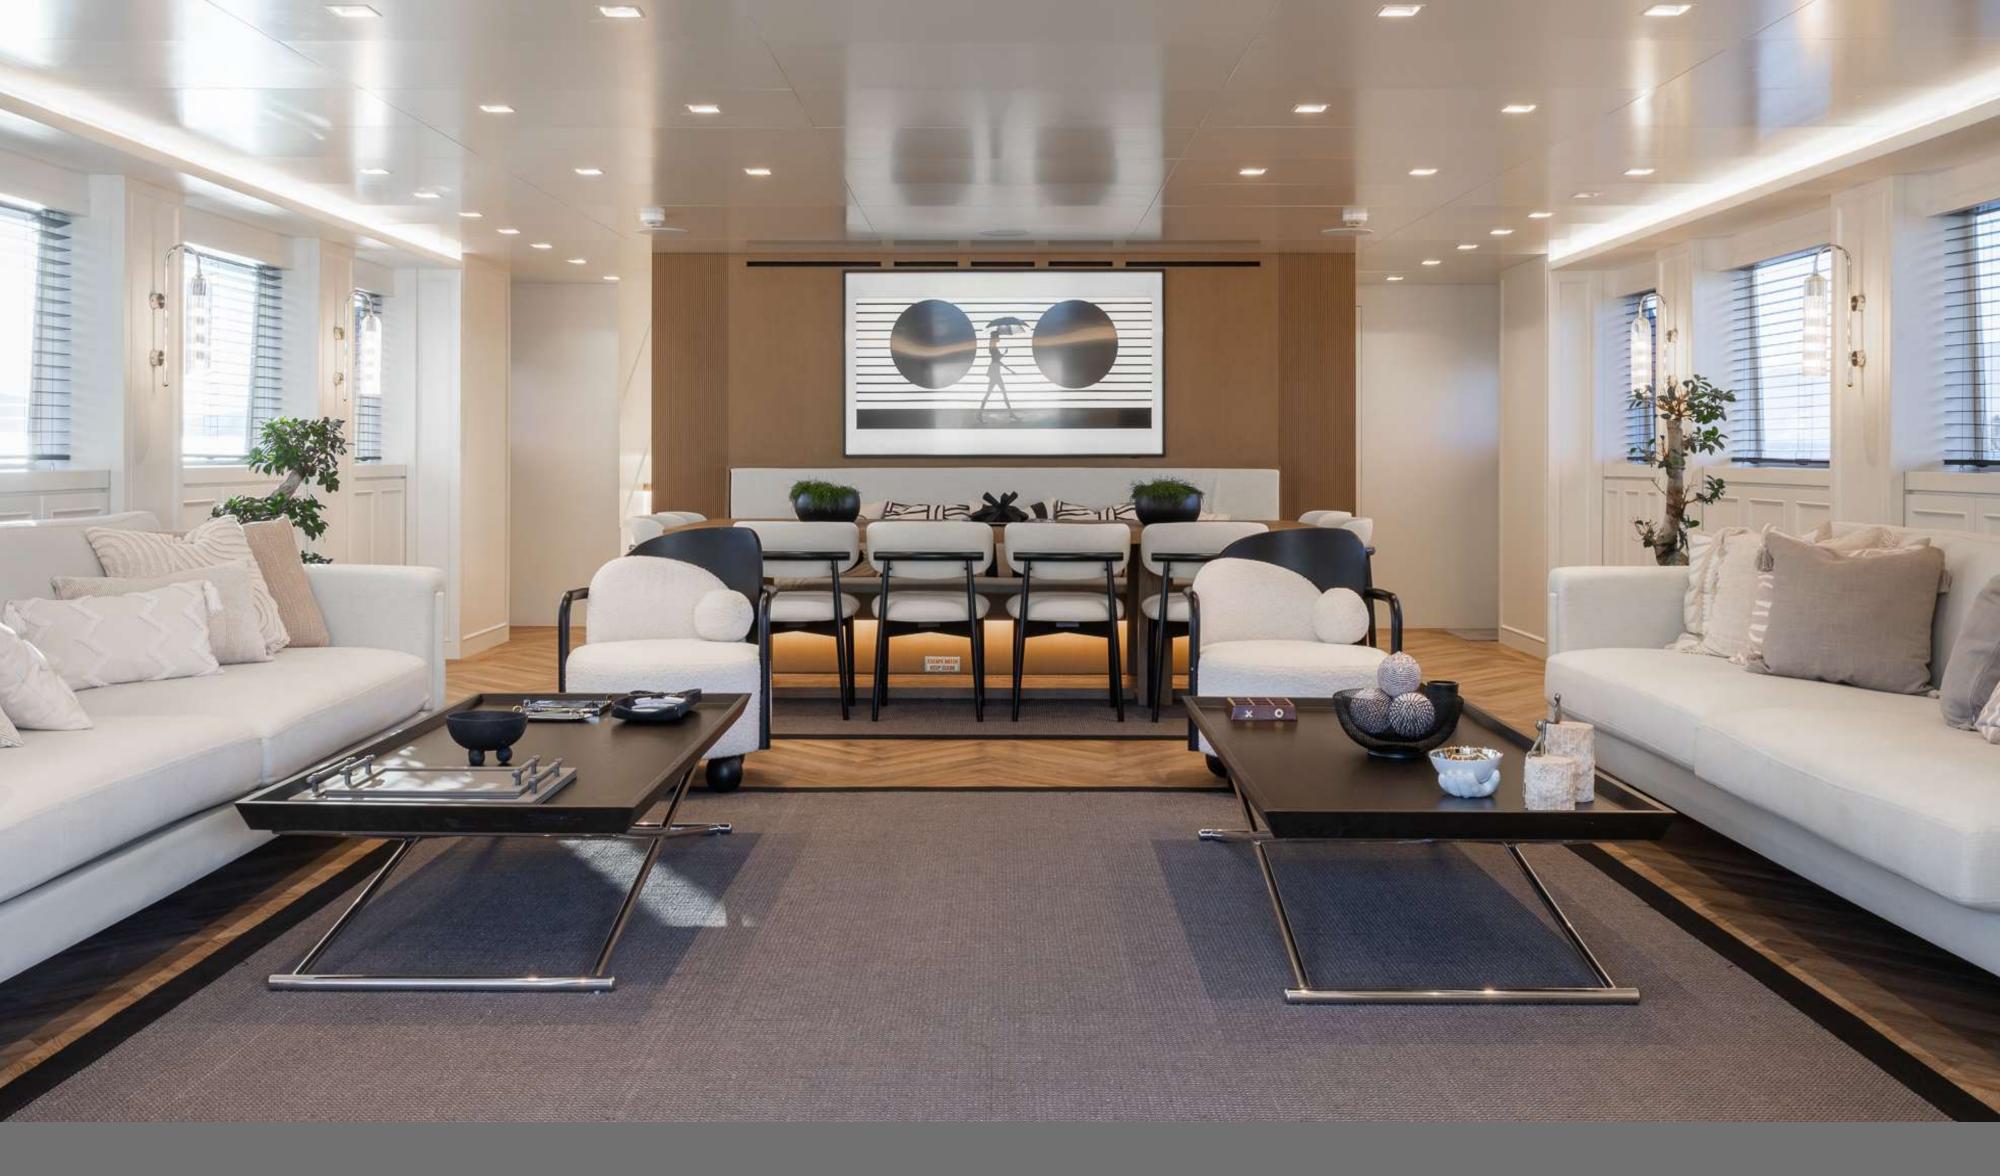

The large sun blind can be put up so you can enjoy what the wonderful warm afternoon has to offer, and of course, a siesta might just be inevitable.

VIP LOUNGE with incredible volume

Illusion II features a full beam VIP lounge with 360-degree unobstructed views from large panoramic windows and double sliding doors leading to the expansive aft deck and relaxation area. The upscale interior is created with contemporary materials and exotic woods blended in an elegant fashion.