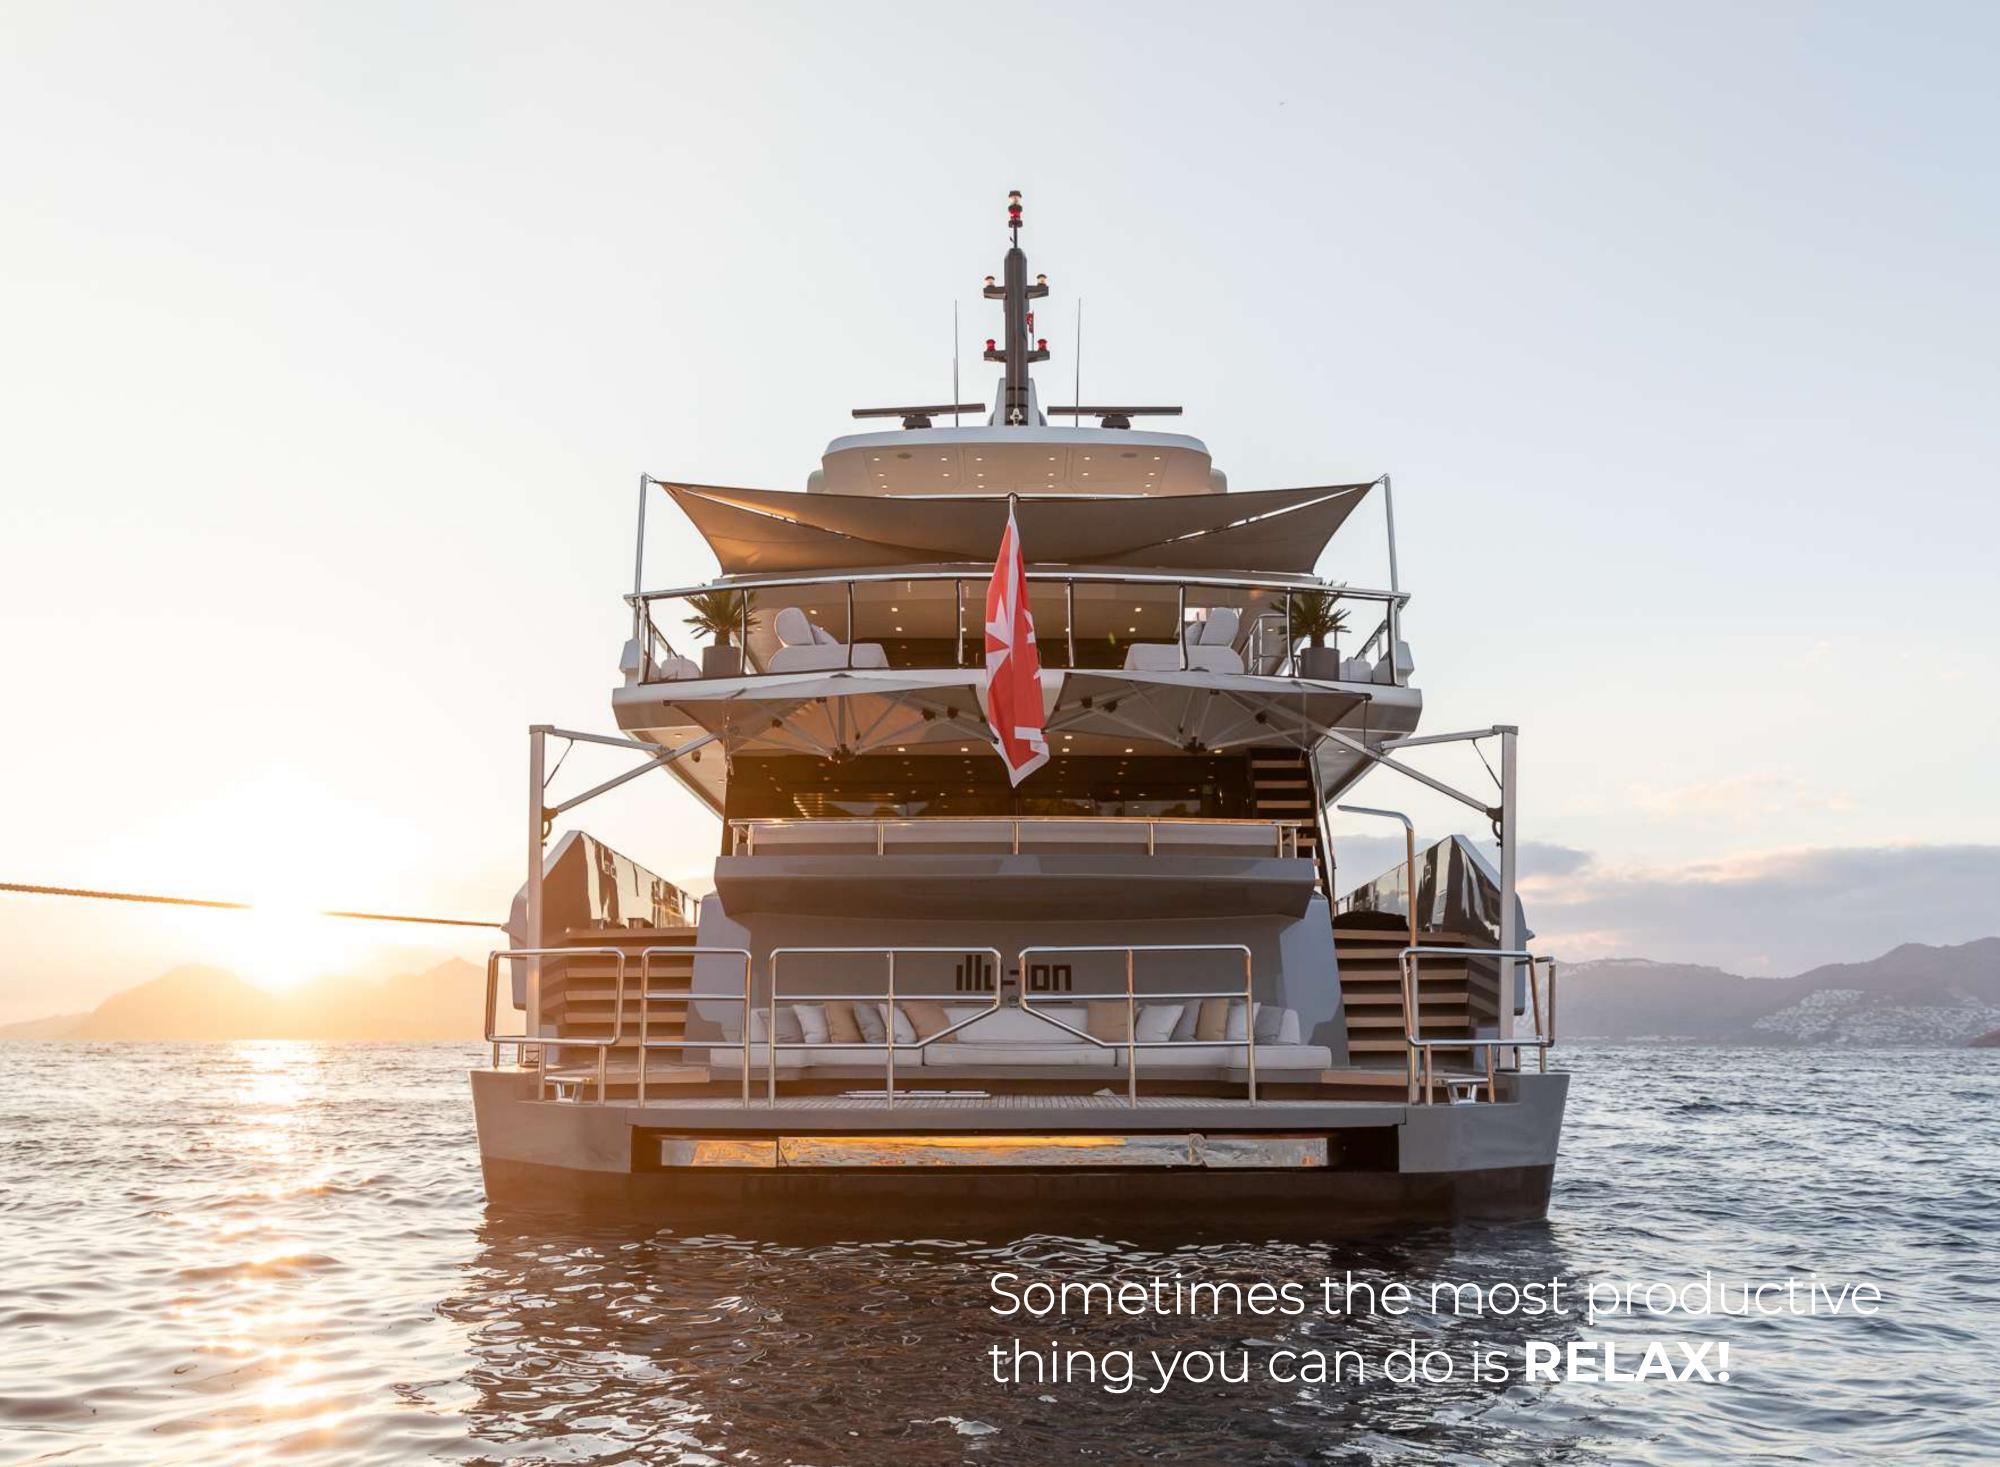

## OUTDOOR LOUNGE AREA

The aft of the bridge deck offers an outdoor dining area that seats 12 guests comfortably, and can be laid out for both casual and formal events.

The large sun blind can be put up so you can enjoy what the wonderful warm afternoon has to offer, and of course, a siesta might just be inevitable.

VIP LOUNGE with incredible volume

Illusion II features a full beam VIP lounge with 360-degree unobstructed views from large panoramic windows and double sliding doors leading to the expansive aft deck and relaxation area. The upscale interior is created with contemporary materials and exotic woods blended in an elegant fashion.