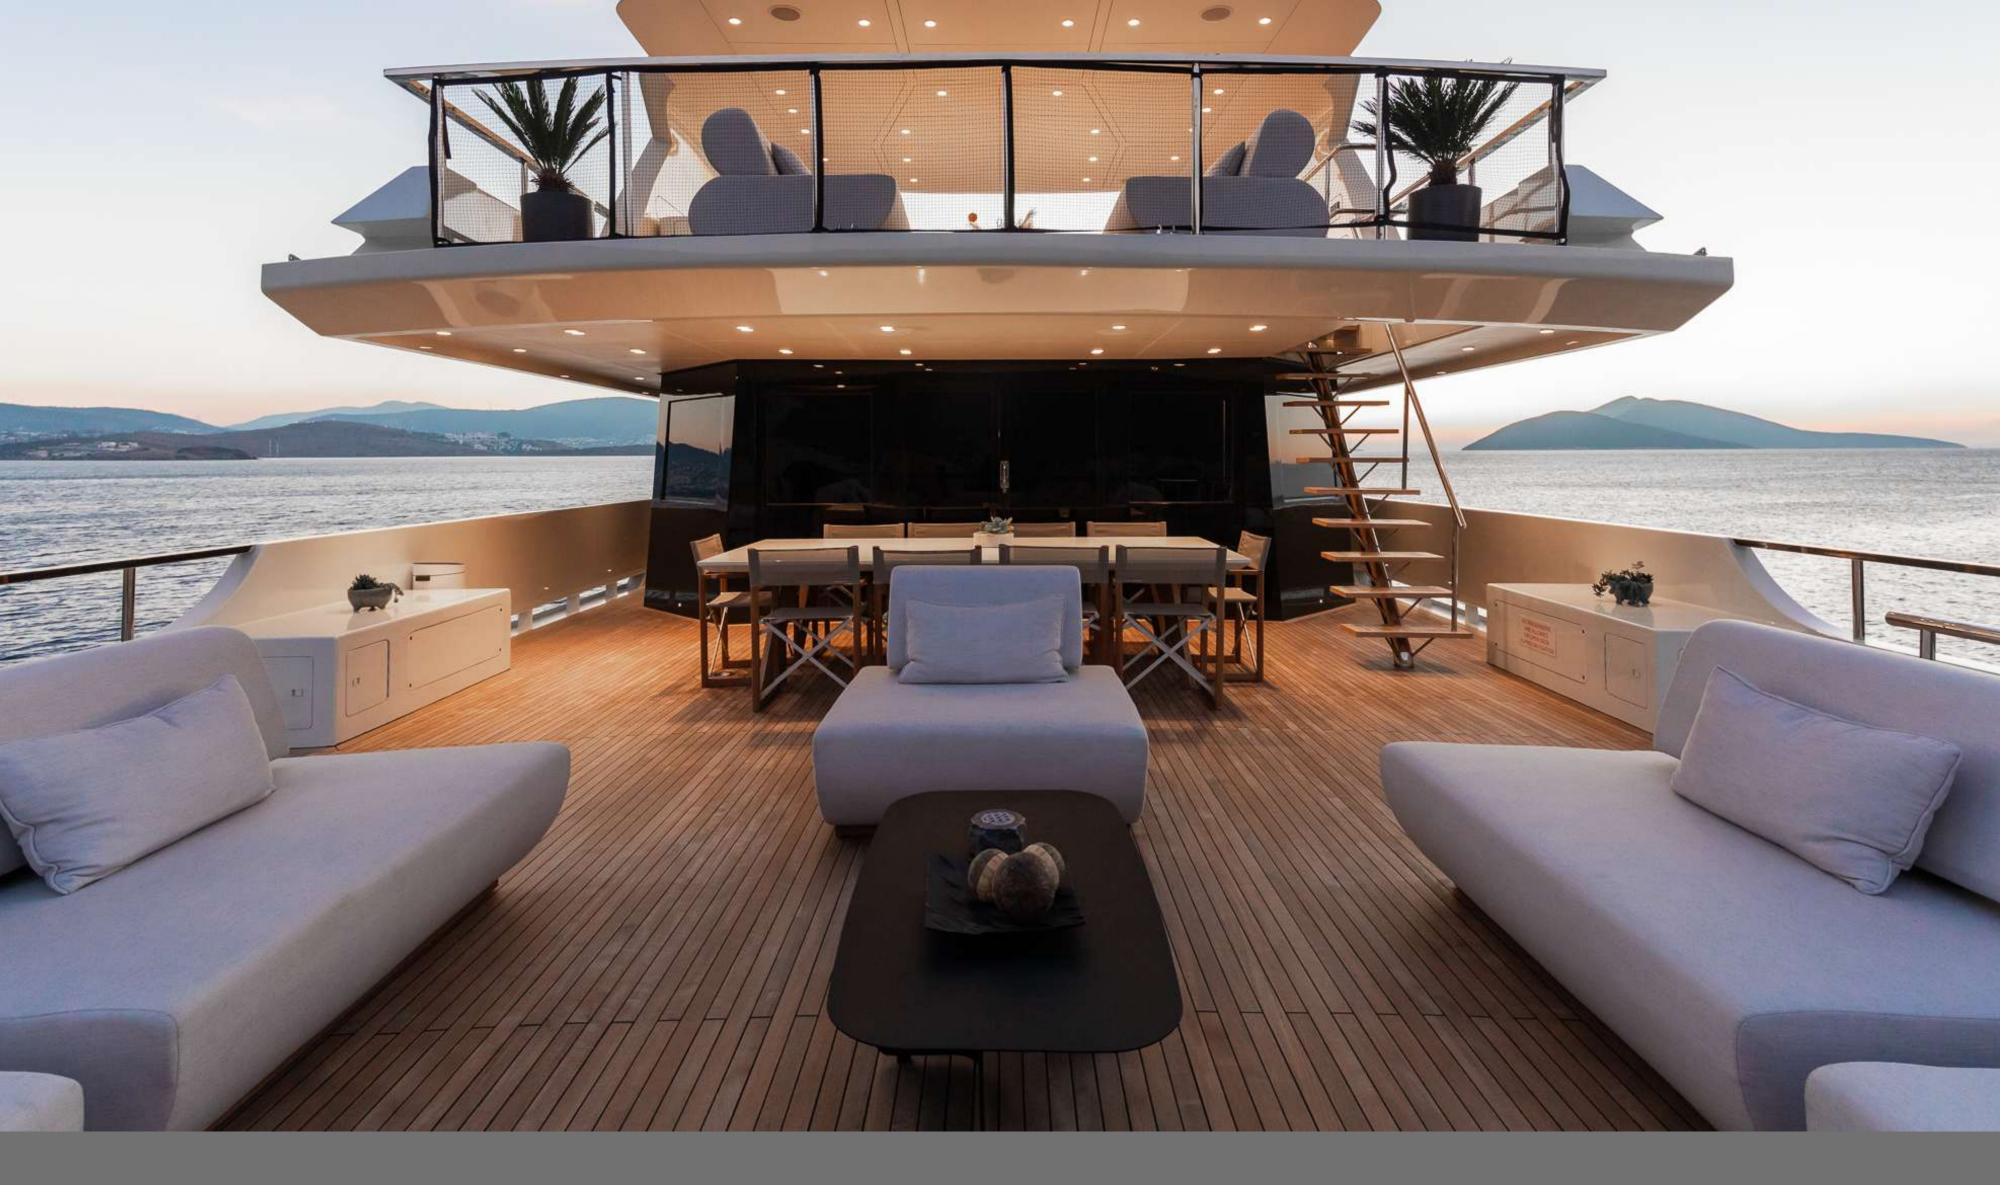

## OUTDOOR LOUNGE AREA

The aft of the bridge deck offers an outdoor dining area that seats 12 guests comfortably, and can be laid out for both casual and formal events.

### FLYBRIDGE

The Sundeck offers ultimate comfort and open space that enable unobstructed views, along with a jacuzzi area, so you feel relaxed and enjoy the surroundings.

The sun lounge provides a generous space for laying, reading, and chilling under the sun.