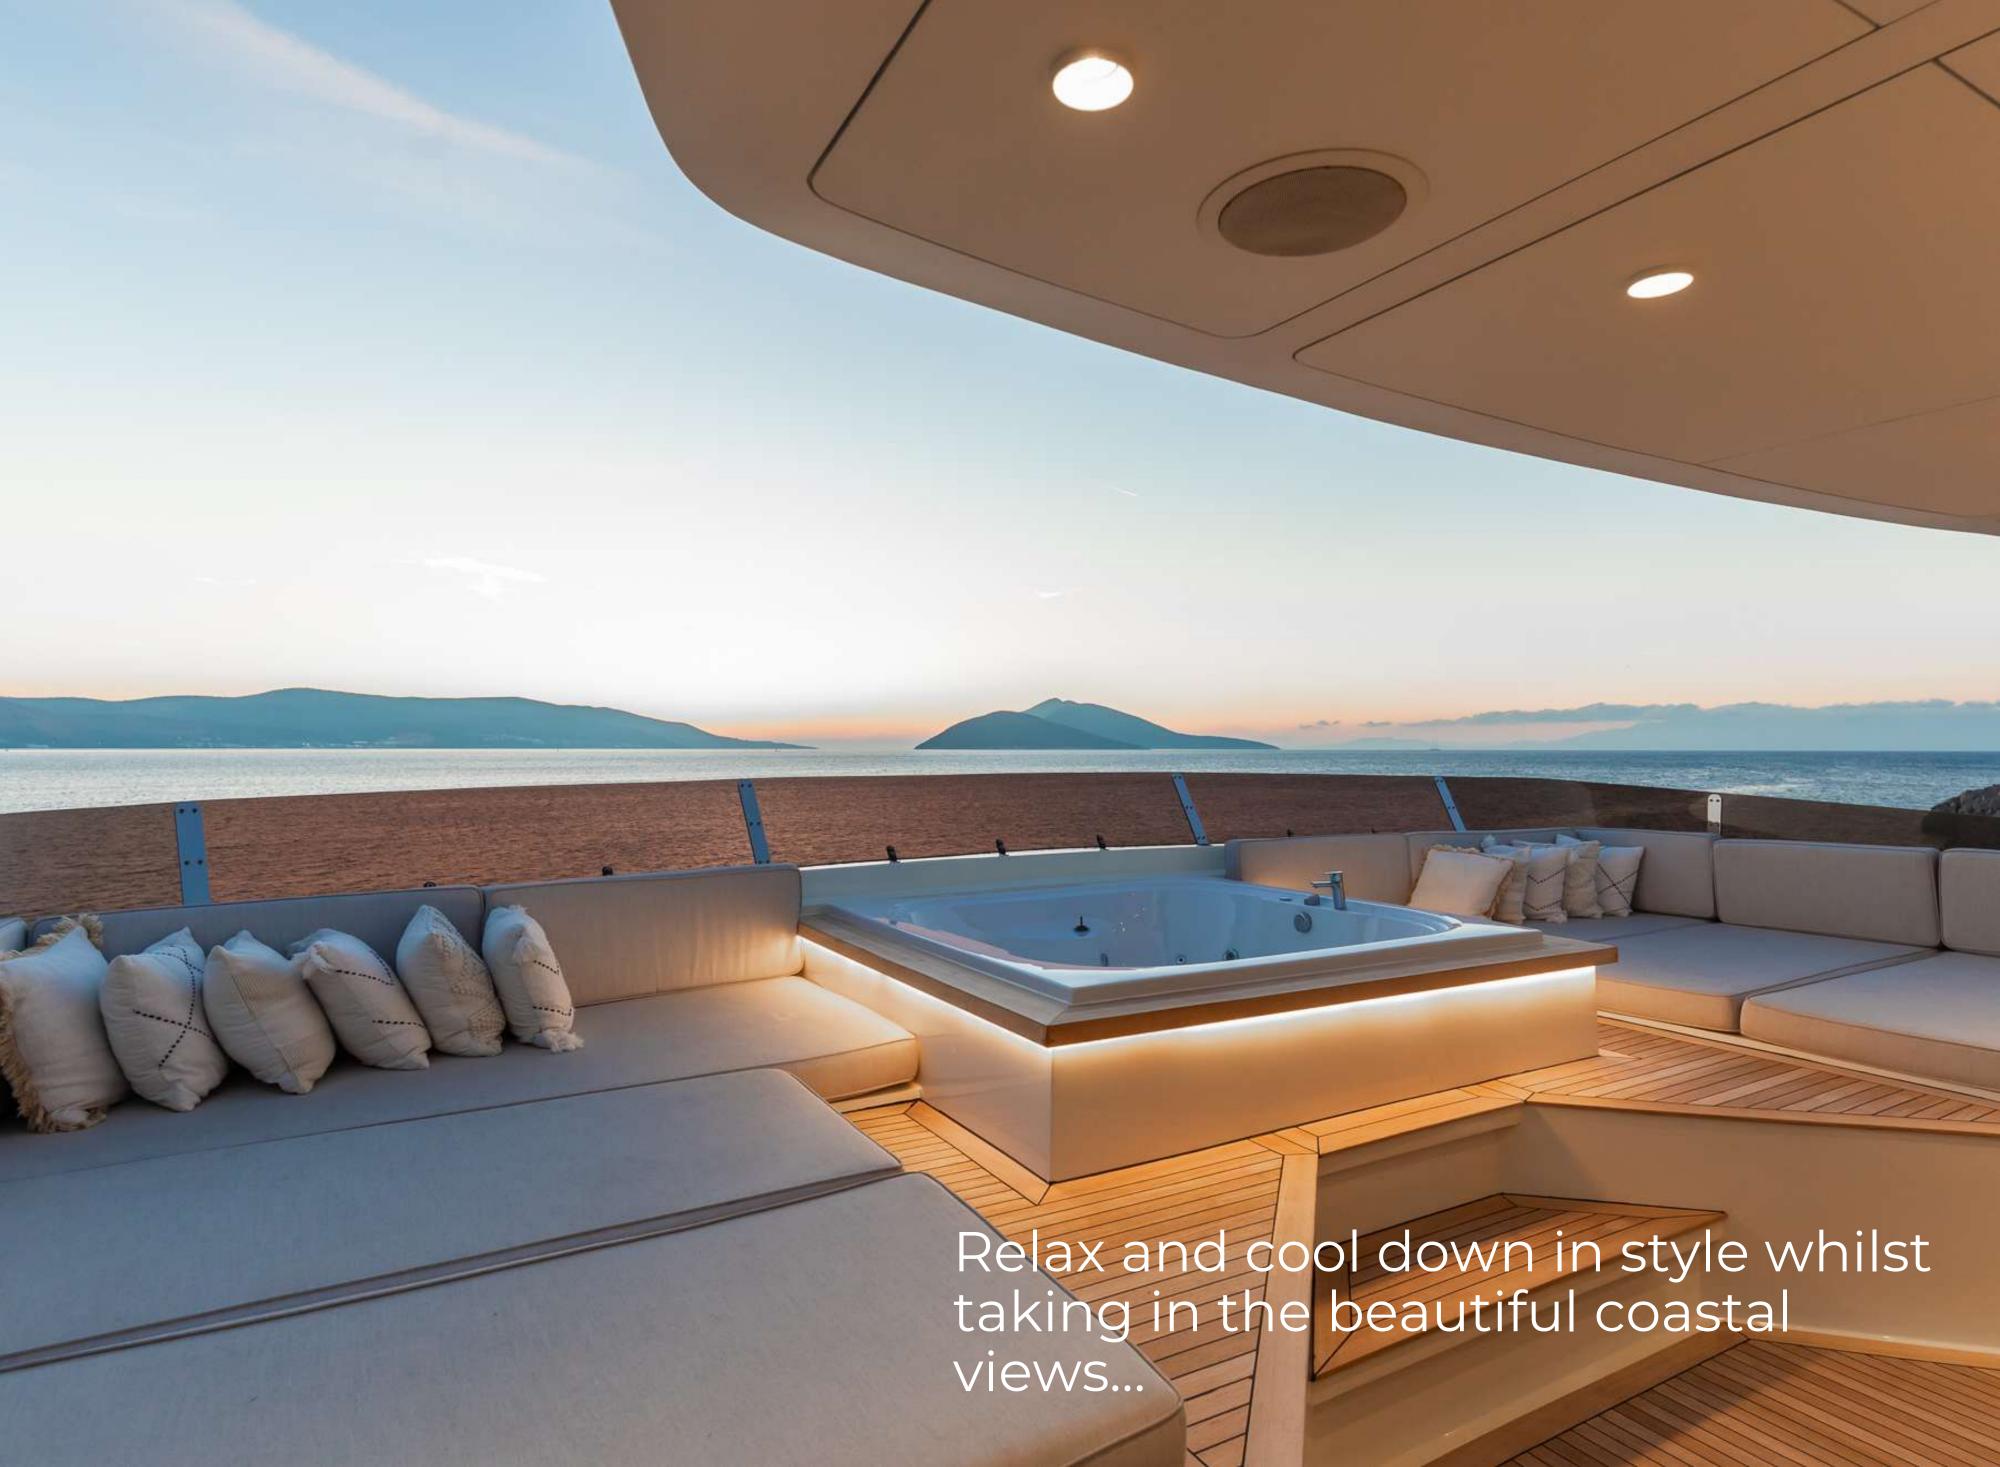

### FLYBRIDGE

The Sundeck offers ultimate comfort and open space that enable unobstructed views, along with a jacuzzi area, so you feel relaxed and enjoy the surroundings.

The sun lounge provides a generous space for laying, reading, and chilling under the sun.

The large sun blind can be put up so you can enjoy what the wonderful warm afternoon has to offer, and of course, a siesta might just be inevitable.

VIP LOUNGE with incredible volume

Illusion II features a full beam VIP lounge with 360-degree unobstructed views from large panoramic windows and double sliding doors leading to the expansive aft deck and relaxation area. The upscale interior is created with contemporary materials and exotic woods blended in an elegant fashion.