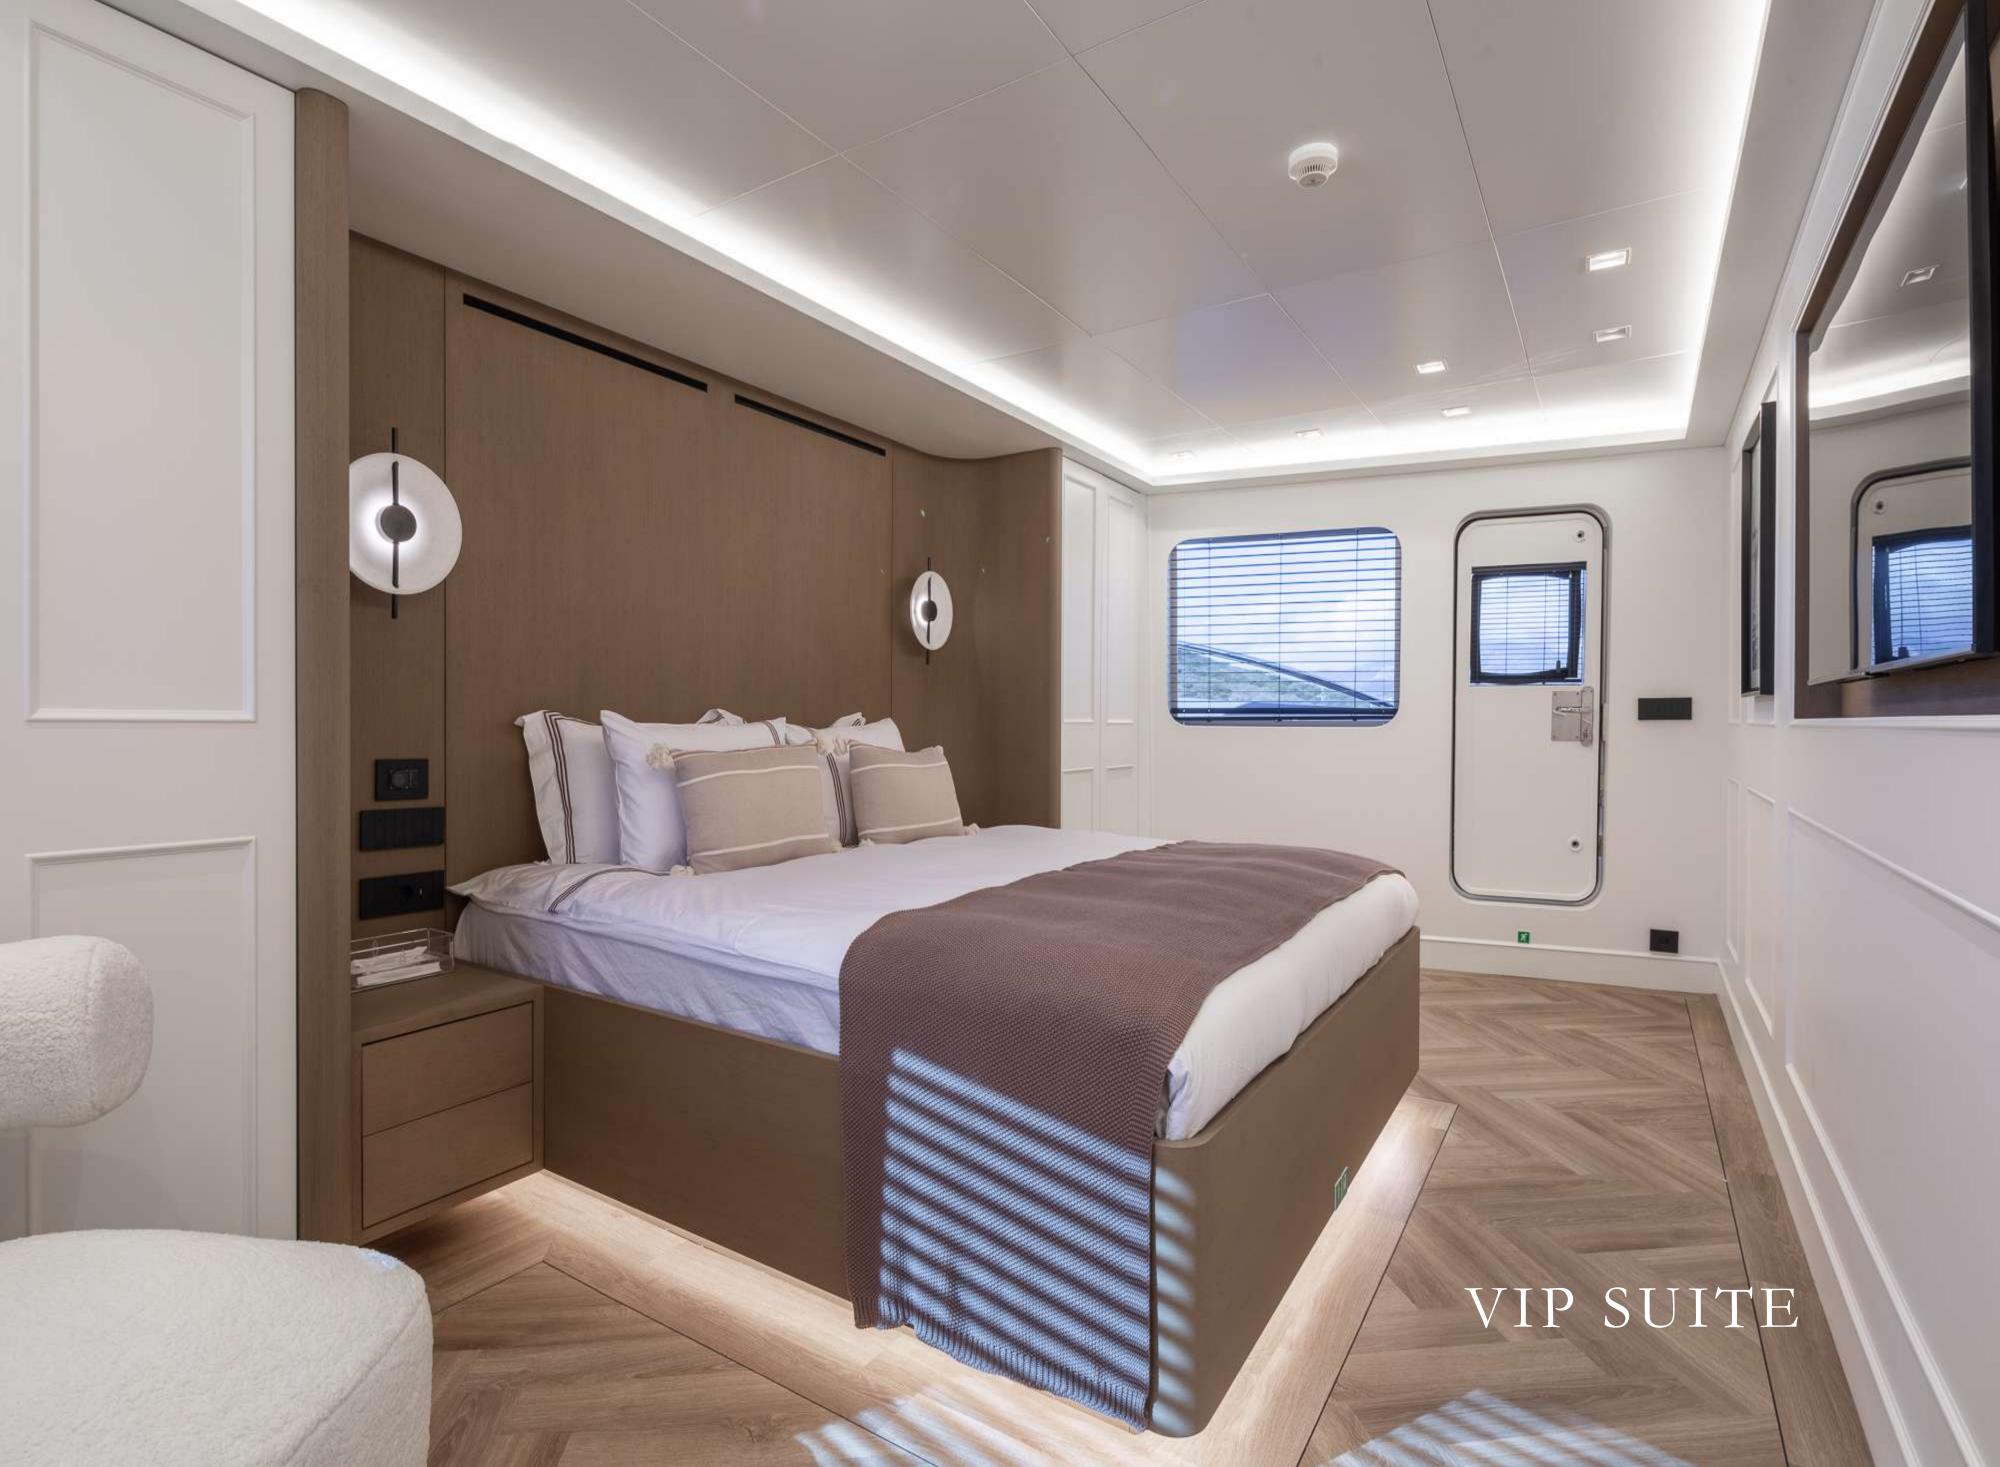

# THE OWNER'S SUITE

Illusion II, sleeps 12 guests in 6 suites that are a seamless extension of a hotel: The Owner's Suite with panoramic sea views, The Master Suite, The VIP Suite, and three double cabins.