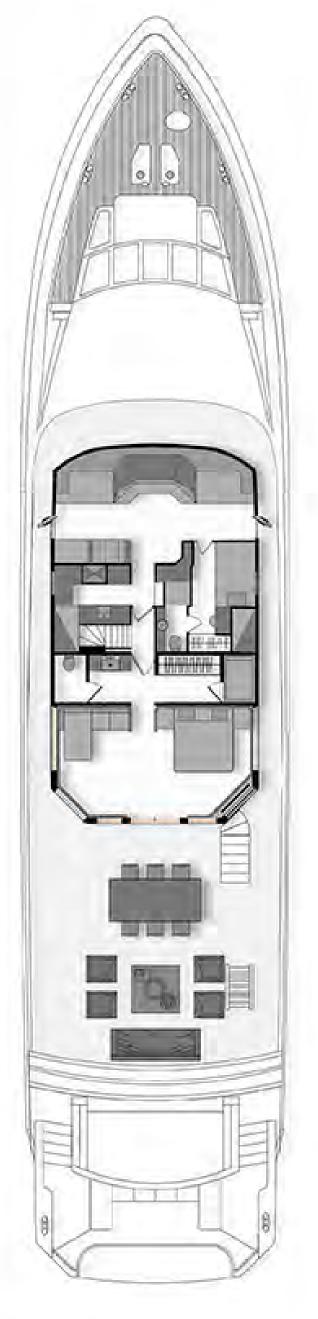

# THE OWNER'S SUITE

Illusion II, sleeps 12 guests in 6 suites that are a seamless extension of a hotel: The Owner's Suite with panoramic sea views, The Master Suite, The VIP Suite, and three double cabins.

#### **Cabin Layout**

Owners's Suite 1 Owner's Master Suite 1 Master VIP Suite 1 VIP

Guest Cabins 3 King Rooms

## ILLUSION II LAYOUT